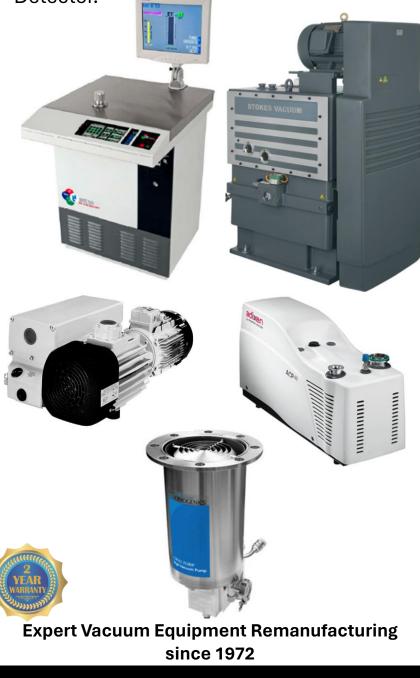

# **Electronics Industry**

Vacuum Pumps – Including Dry, Rotary Vane, Rotary Piston, Cryo Pump, and Leak Detector.

1215 Business Parkway North, Westminster, MD 21157 800-272-2525 www.advaco.com

Two-year warranty from date of installation

ISO9001:2015 REGISTERED